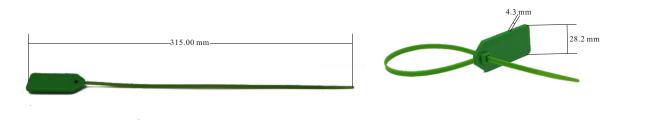

## **Physical Features:**

| -             |                |
|---------------|----------------|
| Model:        | RC9003         |
| Material:     | ABS/Nylon      |
| Color:        | Green          |
| Dimensions:   | 315x28.2x4.3mm |
| Weight:       | 6.8g           |
| Working Temp: | -40~+85℃       |
| Storage Temp: | -40~+85℃       |
| IP Code:      | IP65           |

## **Dimensions:**