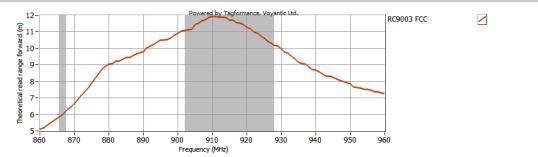

#### **RFID Features:**

| RFID Standard:          | EPC C1G2 (ISO18000-6C) |
|-------------------------|------------------------|
| Chip Type:              | Impinj Monza R6P       |
| EPC Memory:             | 128(96) bits           |
| User Memory:            | 32(64) bits            |
| Read Range(2W ERP FCC): | 12m                    |
| Read Range(2W ERP FCC): | 10m                    |

## **Read Range FCC:**