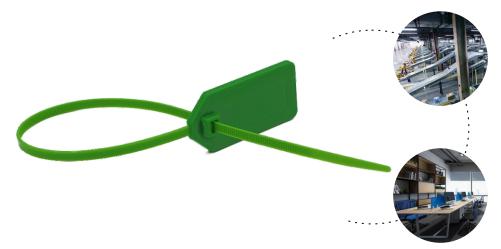

# UHF Nylon Cable Tag

This cable seal tag with unique ID can store additional information, once locked the structure, It can't be used again. Mainly used in logistics management, asset tracking, container seal, food hygiene control, etc.

# **Application:**

RICHRFID branch location: Shenzhen | Shanghai | Beijing | Spain For product and technology inquiries E-mail: info@richrfid.com