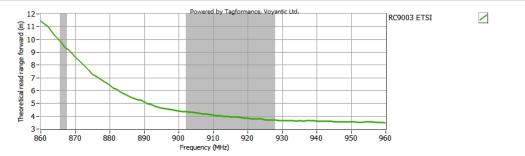

#### **RFID Features:**

| RFID Standard:          | EPC C1G2 (ISO18000-6C) |
|-------------------------|------------------------|
| Chip Type:              | Impinj Monza R6P       |
| EPC Memory:             | 128(96) bits           |
| User Memory:            | 32(64) bits            |
| Read Range(2W ERP FCC): | 12m                    |
| Read Range(2W ERP FCC): | 10m                    |

## Read Range ETSI: