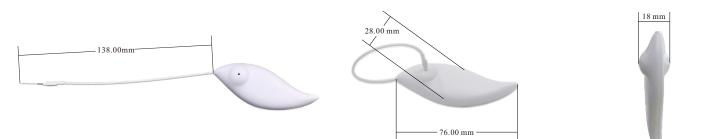

## **Physical Features:**

| Model:        | RC9604     |
|---------------|------------|
| Material:     | ABS        |
| Dimensions:   | 76x28x18mm |
| Weight:       | 12.5g      |
| Working Temp: | -40~+85℃   |
| Storage Temp: | -40~+85℃   |
| IP Code:      | IP54       |
|               |            |

## **Dimensions:**