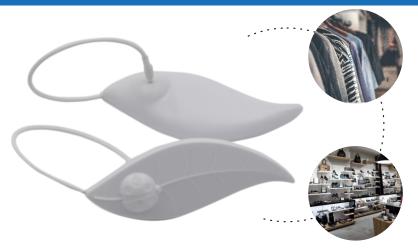

# EAS/RFID Hang Hard Tag

The EAS/RFID hang hard tag is developed with a flexible lanyard and slim graceful design, is ideal to use for variable items in retail, gives customers more options for loss prevention and inventory visibility. It is opened by one strong magnet, same as the EAS system in the retail store. Mainly used in retail store, shoes, bag, clothes tracking, etc

#### **Other Features:**

| Data Storage:  | > 10 years                                                                                                                                                    |
|----------------|---------------------------------------------------------------------------------------------------------------------------------------------------------------|
| Re-write:      | 100,000 times                                                                                                                                                 |
| Installation:  | Hang                                                                                                                                                          |
| Customization: | Logo, barcode/QR code, number encoding, design, etc                                                                                                           |
| Application:   | <ul> <li>Clothes security anti-theft</li> <li>Shoes retail management</li> <li>Bag inventory management</li> <li>Other items security control,etc.</li> </ul> |