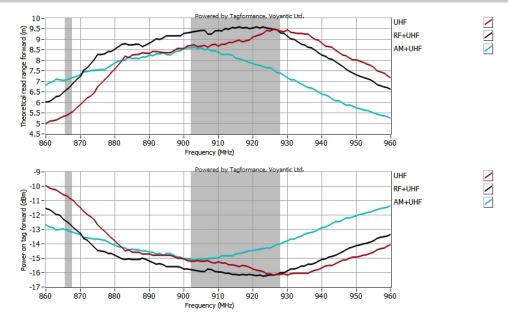

## **RFID Features:**

| RFID Standard:     | EPC C1G2 (ISO18000-6C)        |
|--------------------|-------------------------------|
| Chip Type:         | Impinj Monza R6P              |
| EPC Memory:        | 128(96) bits                  |
| User Memory:       | 32(64) bits                   |
| Read Range(RFID):  | >5m                           |
| Read Range(AM/RF): | >1 m, for one EAS door system |

## Read Range(on clothes):