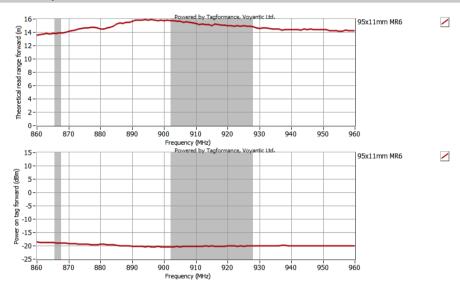

### **RFID Features:**

| RFID Standard:      | ISO/IEC 18000-6C (EPC Gen2) |
|---------------------|-----------------------------|
| Chip Type:          | Impinj Monza R6/R6-P        |
| EPC Memory:         | 96 bits/128(96) bits        |
| User Memory:        | 0 bits/32(64) bits          |
| Read Range(2W ERP): | 15m                         |

## Read Range(2W ERP):