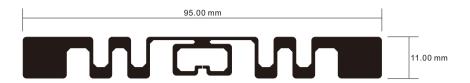

## **Physical Features:**

| Antenna Size:         | 95x11mm                        |
|-----------------------|--------------------------------|
| Wet Inlay/Label Size: | 98x14mm(customized)            |
| Label Material:       | Coated Paper/PET/Fragile Paper |
| Working Temp:         | -40~+85℃                       |
| Storage Temp:         | -40~+85℃                       |

### **Dimensions:**