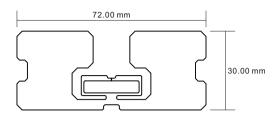

#### **Dimensions:**

#### **Physical Features:**

| Antenna Size:         | 72x30mm                        |
|-----------------------|--------------------------------|
| Wet Inlay/Label Size: | 75x33mm(customized)            |
| Label Material:       | Coated Paper/PET/Fragile Paper |
| Working Temp:         | -40~+85℃                       |
| Storage Temp:         | -40~+85℃                       |