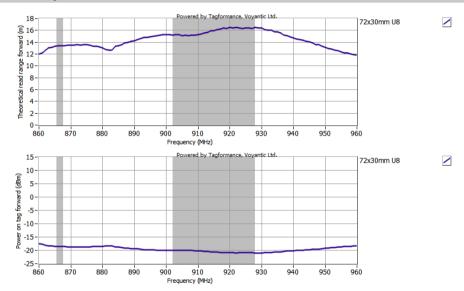

### Read Range(2W ERP):

#### **RFID Features:**

| RFID Standard:      | ISO/IEC 18000-6C (EPC Gen2) |
|---------------------|-----------------------------|
| Chip Type:          | NXP Ucode 8                 |
| EPC Memory:         | 128 bit                     |
| TID Memory:         | 96 bit                      |
| Read Range(2W ERP): | 16m                         |